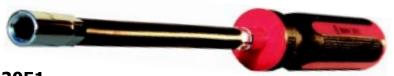

## **BMW 3051**

#### **BMW Flex Driver:**

Heavy duty hose clamp R&R driver with flex shaft. Excellent for tight spots under the hood.

**Applicable:** BMW series - 3, 5, 6, 7, 8.