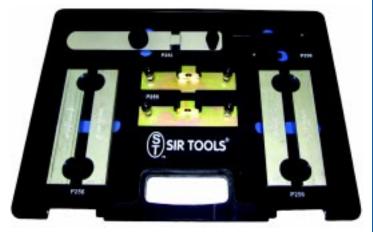

## P 260

## Porsche 996 & Boxster Cam Securing Master Kit:

This exclusive cam master Kit is specially assembled for the master Porsche technician. The kit consists of the factory correct tools essential for setting and retaining cam timing during routine maintenance of engines while "In-The-Car" on 996 models up through 2001 and Boxster models up through 2002.

Sir Tools offers this fully equipped master kit with all the tools necessary for complete and simultaneous security.

The master kit is designed to secure both the left and right cam banks while setting cam timing and/or camshaft retention while servicing the vario-cam adjuster.

## Master Kit Contains ST # (OE #):

P 253 (9612) = Bar for setting cam timing.

P 255 (9634) = Jig for retaining cam timing in order to remove the valve cover.

P 256 (9611) = Fixture for securing cam shafts when valve cover is removed.

P 258 (9595 & 9595/1) = Pins for locking cam shaft pulley & torque converter.