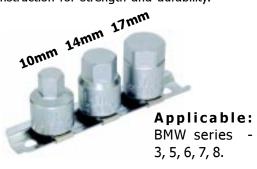

## **BMW 3061**

## **BMW Drain Plug Set:**

Heavy duty transmission & differential drain plug R&R kit. Each socket features a single piece construction for strength and durability.