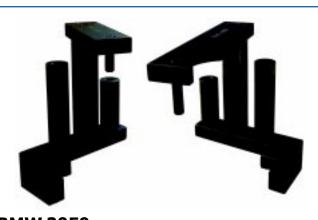

## **BMW TDC Securing Fixture:**

This essential tool was designed for the crucial task of locating and securing the camshaft in TDC position.

Applicable: BMW engine - N62.