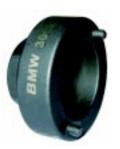

#### **BMW Cam Securing Fixture:**

This essential tool was developed for the crucial task of securing the camshaft sensor wheel in position while servicing timing or assembly of V-8 VANOS engines. Applicable: BMW engine - M62.

# **BMW 3062**