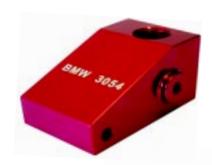

#### **BMW 3054**

#### **BMW Timing Lock Block:**

This essential tool was designed for the crucial task of securing the chain tensioner while the top right timing case cover is removed.

**Applicable:** BMW engine - M62.