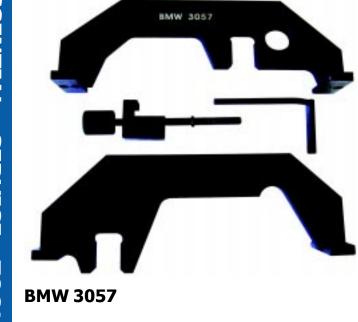

### **BMW 3058**

#### **BMW Valve Socket:**

This special 32mm thin walled deep socket was specifically designed to R&R solenoid valves on 6 & 8cylinder VANOS engines. Applicable: BMW engines - M54,

M 62.

View more tools @ www.sirtools.com