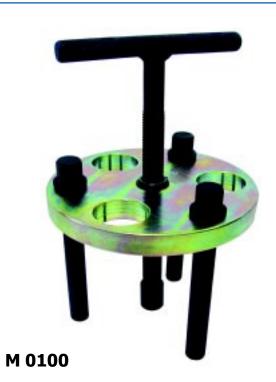

## Mercedes "AIRmatic" Strut:

This essential tool was designed for the crucial task of R&R of strut assembly. It specifically tackles the snap-ring of the head cover housing the bearing of the front axle air suspension strut.

Used in conjunction tool# M 0106.

Applicable: Mercedes chassis - W220.

This specially designed tool was manufactured with unique reliefs and surfaces strictly for accessing confined spaces in order to:

- a.) spread anti-roll bar mounts.
- **b.)** press out ball joints.
- c.) split general track mounts.

#### **Mercedes Strut Pin Socket:**

Needed for the proper R&R of air strut retaining nut.

Used in conjunction tool# M 0100. Applicable: Mercedes chassis - W220.