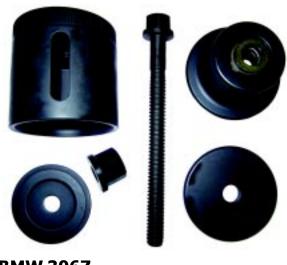

#### **BMW 3065**

#### BMW Control Arm Bushings Master Kit "REAR":

This essential tool was designed for the crucial task of R&R "On-The-Car" REAR control arm bushings. It's the most complete kit by combining 3 O.E. tools. Specifically tackling the 3 main bushings of the REAR control arm:

- a.) lower control arm bushing.
- **b.)** front trailing arm bushing.
- c.) upper control arm bushing.
- \*Applicable: BMW chassis: E36, E46, E85. E86, E89.
- \*there are application discrepancies on Z4 models due to differing vehicle generations.