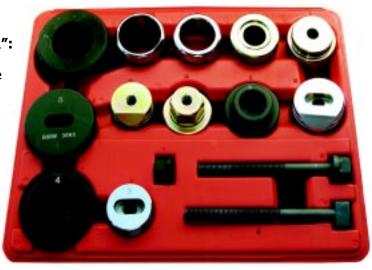

#### **BMW 3065**

#### BMW Control Arm Bushings Master Kit "REAR":

This essential tool was designed for the crucial task of R&R "On-The-Car" REAR control arm bushings. It's the most complete kit by combining 3 O.E. tools. Specifically tackling the 3 main bushings of the REAR control arm:

- a.) lower control arm bushing.
- **b.)** front trailing arm bushing.
- c.) upper control arm bushing.
- \*Applicable: BMW chassis: E36, E46, E85. E86, E89.
- \*there are application discrepancies on Z4 models due to differing vehicle generations.