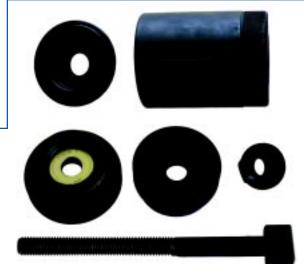

# **BMW 3067**

### BMW Differential Mount Bushing "REAR":

This essential tool was designed for the crucial task of "On-The-Car" R&R differential mount bushings. It specifically tackles the REAR bushings situated within the differential sub-frame.

Applicable: BMW chassis: E46, E83, E85, E86.

# BMW Differential Mount Bushing "FRONT":

This essential tool was designed for the crucial task of "On-The-Car" R&R differential mount bushings. It specifically tackles the FRONT bushings situated within the differential sub-frame.

**Applicable:** BMW chassis: E31, E36, E46, E83, E85, E86.