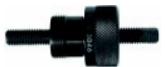

# BMW3041

Air Compressor Adapter needed for pressurizing the single ordual VANOS. **Applicable:** BMW engines - M50, M52, M52TU, M54, M56, M62.