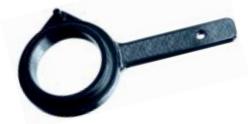

# BMW 3044 Turning Spanner:

Essential tool needed to adjust the position of single VANOS during R&R. **Applicable:** BMW engines - M50, M52, S50US, S52US.