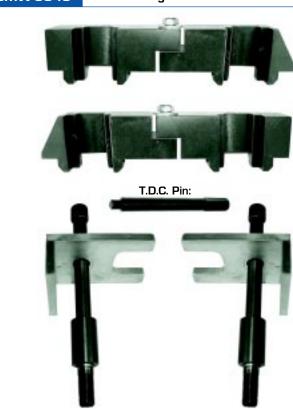

# BMW 3040 Cam Securing Master Kit-BMW V8:

Exclusively designed to properly Secure & Align the cam and crank shaft during R&R of cylinder head assemblies of BMW V8 engines.

This **S.T.** Special Service Tool even comes equipped with the crucial T.D.C. Pin needed for setting the crank shaft.

Cam Master Kit Applicable: BMW engines - M60, M62, M62TU.

T.D.C. Pin Applicable: BMW engines - M42, M44, M50, M52, M52TU, M60, M62, M62TU.