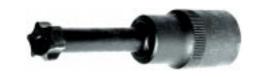

# BMW 3048 S

## Special T60 Flywheel Bolt Socket:

This T60 Torx Socket is Essential in order to R&R dual mass flywheel bolts of ZMS engines. The bolts are situated off-center to their respective access points [see illustration]. The "Slimmed Down" shaft allows for the socket to line up straight with the bolt.

**Applicable:** BMW 4.0L and 4.4L, V-8 engines equipped with a standard transmission; E34 or E39 chassis.