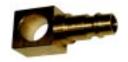

# BMW 3055 (5) Piece Essential VANOS Cam Master Kit:

All the Essential tools are within this master kit in order to secure and correctly adjust VANOS Cams. Assembled with the professional BMW technician in mind.

#### EACH PIECE OF THIS MASTER KIT IS AVAILABLE SEPARATELY:



#### BMW3043

Cam Shaft Alignment Jig.

Applicable: BMW engines - M52TU, M54, M56.



#### BMW3042

Cam Sprocket Assembly Jig.

Applicable: BMW engines - M52TU, M54, M56.



# BMW3046

Rigid Chain Tensioner.

Applicable: BMW engines - M52, M52TU, M54, M56.



# BMW3041

Air Compressor Adapter needed for pressurizing the single ordual VANOS. **Applicable:** BMW engines - M50, M52, M52TU, M54, M56, M62.



#### BMW3047

Chain Tensioner Lock Pin.

Applicable: BMW engines - M50, M52.

# BMW 3044 Turning Spanner:



Essential tool needed to adjust the position of single VANOS during R&R. **Applicable:** BMW engines - M50, M52, S50US, S52US.

# SIR TOOLS







### AWARD WINNING SPECIAL TOOLS MANUFACTURER SINCE 1974!

# BMW 3040 Cam Securing Master Kit-BMW V8:



Exclusively designed to properly Secure & Align the cam and crank shaft during R&R of cylinder head assemblies of BMW V8 engines.

This **S.T.** Special Service Tool even comes equipped with the crucial T.D.C. Pin needed for setting the crank shaft.

Cam Master Kit Applicable: BMW engines