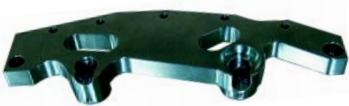

#### BMW3043

Cam Shaft Alignment Jig.

Applicable: BMW engines - M52TU, M54, M56.

#### BMW3042

Cam Sprocket Assembly Jig.

Applicable: BMW engines - M52TU, M54, M56.