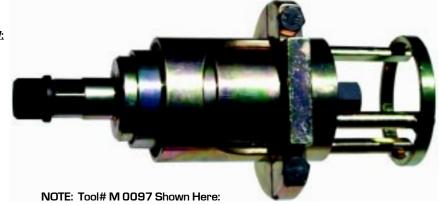

# M0097,98,99 Mercedes "On-The-Car" Bushing Master Kits:

These special kits were designed for the crucial task of damage free R&R of Front Lower Control Arm, Metal Clad / Rubber Mount Bushings. The time savings of these Job Specific Kits is their "On-The-Car" application. This allows the technician to tackle the repair w/o the need for a hydraulic press.

#### CHASSIS SPECIFIC KITS ARE AS FOLLOWS BELOW:

Tool# M 0097

Applicable: Mercedes chassis - W140.

Tool# M 0098

Applicable: Mercedes chassis - W210.

Tool# M 0099

Applicable: Mercedes chassis - W202, W170.