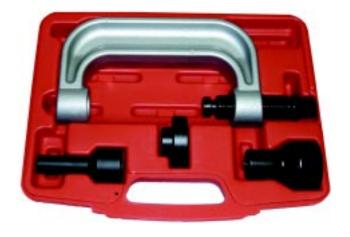

# M0116

#### Mercedes Ball Joint Press Kit:

This special service Master Press Kit was designed for the critical task of R&R of support joints from the steering knuckle.

The beauty of this Job Specific Kit is its "On-The-Car" application which allows the technician to tackle the repair w/o the need for a hydraulic press.

Applicable: Mercedes Chassis - W211, 220, 230.