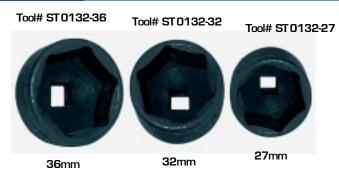

## (3) Piece Oil Filter Socket Set:

This special service (3) piece Socket Set was assembled for damage free and easy R&R of "Drop-In" oil filter canister covers or "Spin-On" oil filters with a "Male Hex" pattern protruding from the center top surface. **Applicable:** Domestic, European and Asian vehicles.

## Oil Filter Cup Socket with "Jam-Bolts":

74.4mm - 14 Flute

This special Oil Filter Cup Socket was specifically designed for the crucial task of proper R&R of canisters that measure 74.4mm O.D., with a [14] point or flat pattern. Comes equipped with "Jam Bolts" that take care of those stubborn USED canister oil filters which refuse to spin-off under normal force.

Applicable: Mercedes, BMW, VW, Audi, Porsche.