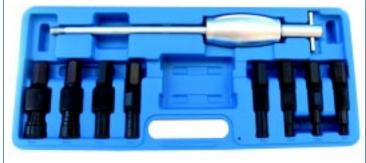

### Ultimate Precision Puller Master Set:

# WORKS LIKE A CHAMP!!

This Porfessional Master set is the most extensive and precise **(8)** piece Blind Hole Bushing and Bearing Puller set ever assembled. All pieces of this master kit have their own compartment within in a blow mold storage case.

#### (8) Extractor Collets Application Range: mm (SAE)

8-10mm (5/16"-13/32"), 10-12mm (13/32"-15/32"), 12-14mm (15/32"-9/16"), 15-17mm (19/32"-11/16"), 17-20mm (11/16"-25/33"), 20-24mm (25/32"-15/16"), 25-29mm (1"-11/8"), 30-32mm (13/16"-11/4").

#### (1) "T" Handle Slide Hammer:

Overall length of 15.5" inches long and a Striker weight of 2.15lbs.