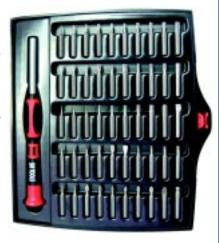

## 50pc. Ultimate Mini-Driver Bit Set:

This Mini-Driver Bit Set is designed as the most comprehensive in application range of small screws and bolts. The Driver Handle allows for precise 360° head rotation with the use of your index finger. The Bits are secured by a magnet in the driver shaft receiver.

**Applicable:** Dashboards ECU's, wiring harnesses, cell phones, Pocket knives, etc.

#### SWEETEST SET ON THE MARKET!!

**Torx:** 3, 4, 5, 6, 7, 8, 9, 10, 15, 20

**Torx Tamper-Proof:** 7, 8, 9, 10, 15, 20

Hex: 0.7, 0.9, 1.3, 1.5, 2.0, 2.5, 3.0, 3.5, 4.0mm

**Hex Tamper-Proof:** 2.0, 2.5, 3.0, 4.0mm **Hex Ball:** 1.5, 2.0, 2.5, 3, 4.0mm

**Slot:** 1.0, 1.5, 2.0, 2.5, 3.0, 3.5, 4.0mm

**PH:** 000, 00, 0, 1 **Pozi:** 000, 00, 0, 1, 2