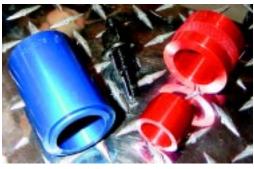

#### Universal Asian Oil Seal Installation Bonus Kit:

This Special Bonus Kit was designed for the proper installation of **Pulley Crank Shaft** oil seals, situated within confined areas on most 4, 6 & 8 cylinder Toyota / Lexus, Nissan, Mitsubishi, Mazda and Infiniti engines. Application includes **Cam Shaft** oil seal installation of Toyota / Lexus 2.5L, 2.8L, 3.0L, 3.4L, 4.0L & 4.3L engines. The step bolts screw into the cam or crank shaft end. The press nut w/ washer allows for an even pressing force, seating the oil seal into the engine case every time.

#### **TOY 100**