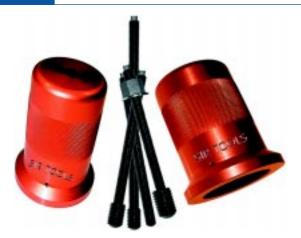

# Honda Cam & Balance Shaft Seal "Bonus-Kit":

engines.

Due to the close proximity of transversely mounted engines to the shock tower, these essential tools are crucial for the proper installation of **Cam & Balance Shaft** Oil Seals. The Cam Seal Installer is equipped with an exclusive expansion guide ensuring damage free installation.

**Applicable:** Honda / Acura 4 cylinder engines; '84+. Some 4 cylinder Honda motorcycles.