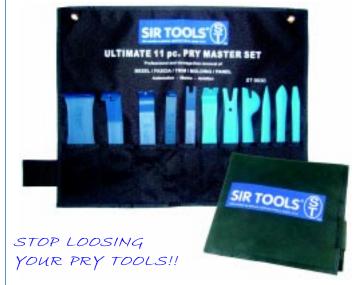

## 11pc. Professional Pry Master Set:

This Ultimate 11pc. "PRY MASTER" Set is an exclusive combination of two very popular kits, part no.'s ST 9007 & ST 9029. Complete with a professional canvas storage pouch, it easily converts to a rolled up, free standing heads-up display or lays flat on a dashboard. This is very useful for quick reference & easy access while on the job. This set can also be hung on a wall for easy storage or folds into a compact carry case, secured by its velcro tab. Sir Tools is famous for its pry tools because they are made from high quality, impact resistant nylon.