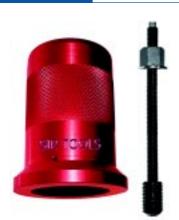

## HO 115-WB Honda / Acura Crank Shaft Seal Kit:

This Special Kit was designed for the proper installation of **Pulley Crank Shaft** oil seals. The step bolt screws into the crank shaft end. The press nut w/ washer allows for an even pressing force, seating the oil seal into the engine case every time. **Applicable:** Most Honda / Acura